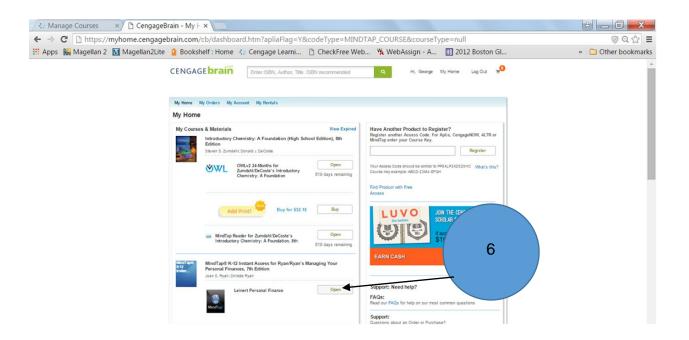

🔍 100% 🔻

6. You should now see the product listed on your "My home" page.

Click "open" to enroll in your course by entering the course key your instructor also provided.

DISREGARD ANY PAY OR ACCESS CODE REFERENCES