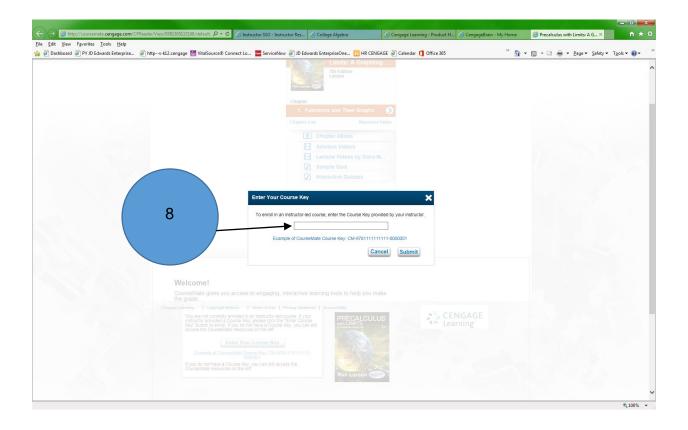

## CM-9781133951957-0000040

8.In the following window and click submit. Once this is done you are now enrolled in your instructors Coursemate course.