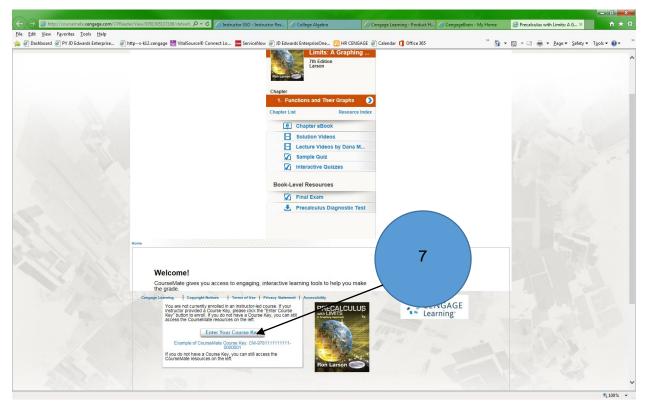

7.In the lower left corner they should see "enter your course key"

You enter the course key your instructor provided for the course. The code will look similar to this example