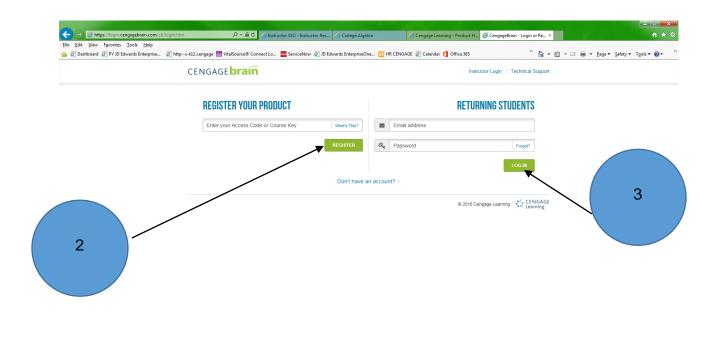

## Registration

- 1. Log into <u>www.cengagebrain.com</u> and go to "register a product" in the upper right corner.
- 2. If you do not have a CengageBrain SSO account, you will need to register for an account. (see illustration below)
- 3. If you are an existing user, you should enter your credentials to access the site. (see illustration below)